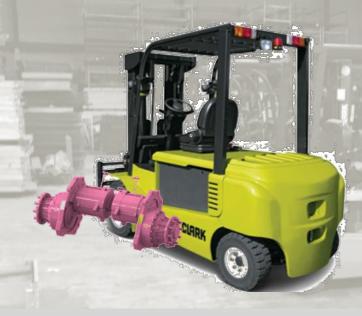

SW2H dual drive alxes with integrated motor is high-quality breakthrough in the forklift truck and commercial vehicle!!

SW2H dual drive axles is the innovative technical issues solution that matches the long term experience of SEIL industries in strength and reliable gearboxes design and manufacturing with SEIL new high performances electric motor and Gearboxs

SW2H dual drive axles with integrated motor is high-quality breakthrough in the forklift truck and commercial vehicle!!

SW2H dual drive axles is the innovative technical issues solution that matches the long term experience of SEIL industries in strength and reliable gearboxes design and manufacturing with SEIL new high performances electric motor and Gearboxes!!