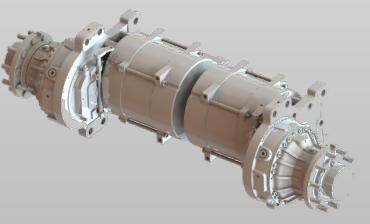

# SW2H EXCELLENT INTEGRATED GEAR BOX

SEIL INDUSTRIAL Co., Ltd. www.seilkorea.com +82-55-749-3220 b052@seilkorea.com s10612@seilkorea.com

#92, Daehwa-ro, Daegok-myeon, Jinju-si, Gyeongsangnam-do, Republic of Korea

SW2H dual drive alxes with integrated motor is high-quality breakthrough in the forklift truck and commercial vehicle!!

SW2H dual drive axles is the innovative technical issues solution that matches the long term experience of SEIL industries in strength and reliable gearboxes design and manufacturing with SEIL new high performances electric motor and Gearboxs

#### **Specification**

| Max radial load | Kg | 4500<br>ONE SIDE     |
|-----------------|----|----------------------|
| Ratio           | 1: | 23~26.2              |
| Power           | kW | 7KW*2                |
| Battery voltage | V  | 48~80                |
| Weight          | Kg | 105[EST]<br>ONE SIDE |

SW2H dual drive axles with integrated motor is high-quality breakthrough in the forklift truck and commercial vehicle!!

SW2H dual drive axles is the innovative technical issues solution that matches the long term experience of SEIL industries in strength and reliable gearboxes design and manufacturing with SEIL new high performances electric motor and Gearboxes!!